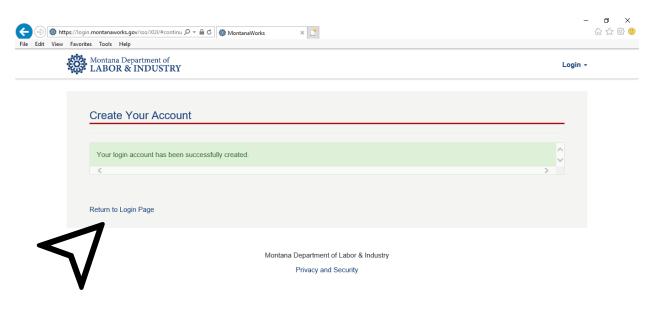

# Step Five:

After you create your Username and Password, you will be asked to enter in two security questions.

After you click save, you will see the following screen. Click on Return to Login Page to enter in your information.