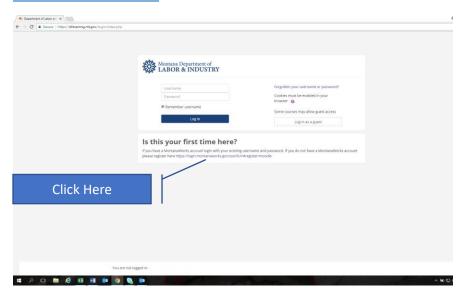

# Step One:

Direct your browser to the Montana Department of Labor & Industry training site at <a href="DLITRAINING.MT.GOV">DLITRAINING.MT.GOV</a>.