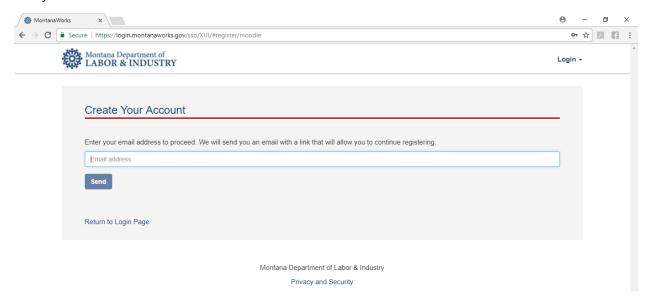

### Step Two:

You will come to the next page that will request your email address. Please use an email address that you check often. Enter the email address and click the "Send" button.

This will generate an email to the address you provided.