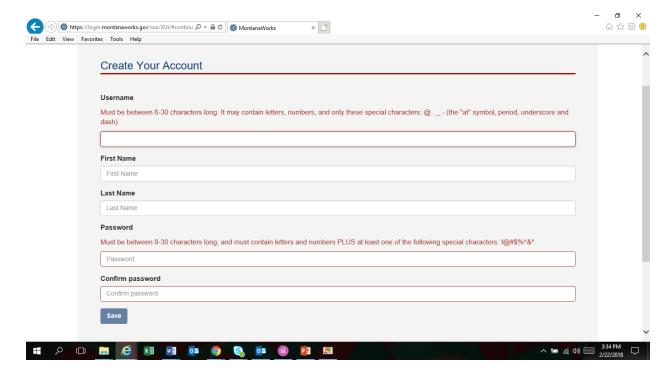

# Step Four:

After you click the link you will be taken to the page below. Please enter in all your information. I would suggest that you use your first initial and last name as a username.