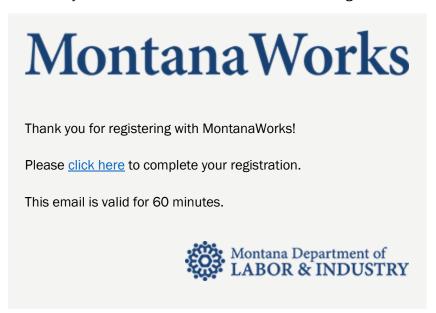

### Step Three:

The email you will receive will have a link to click on to gain access to the site.