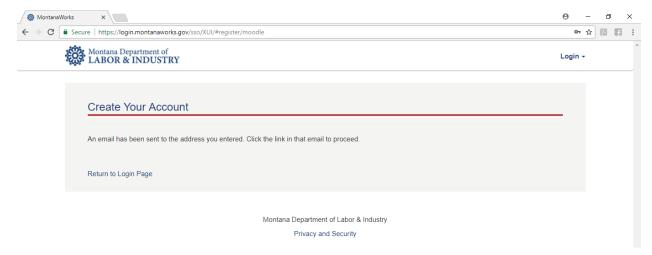

### Step Three:

The email you will receive will have a link to click on to gain access to the site.