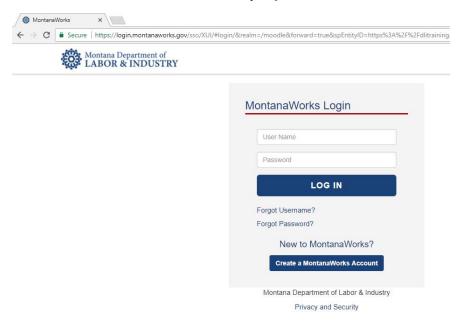

equest your email address. Please use an email address that you check often. Enter the email address and click the "Send" button.



This will generate an email to the address you provided.



### Step Three:

The email you will receive will have a link to click on to gain access to the site.



# Step Four:

After you click the link you will be taken to the page below. Please enter in all your information. I would suggest that you use your first initial and last name as a username.



# Step Five:

After you create your Username and Password, you will be asked to enter in two security questions.



After you click save, you will see the following screen. Click on Return to Login Page to enter in your information.





#### Step Six:

Enter in the User Name and Password you just created.



## Step Seven:

After logging in you will see the homepage of the DLI Training site. You will click on **the course you need to take and you are good to go.**