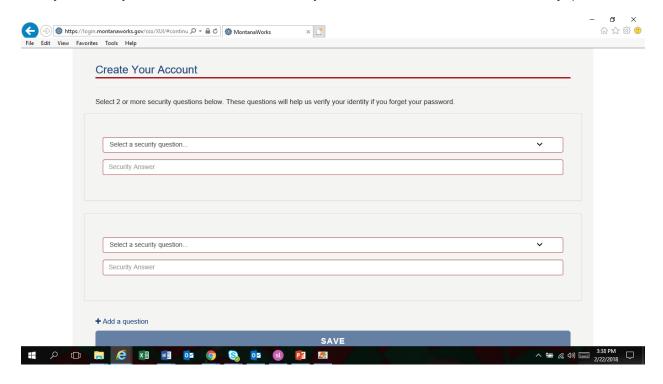

# Step Five:

After you create your Username and Password, you will be asked to enter in two security questions.

After you click save, you will see the following screen. Click on Return to Login Page to enter in your information.