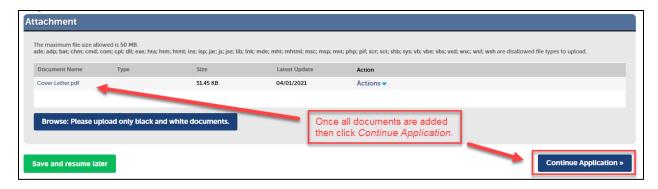

- 4) Complete the Attachment section.
  - a) Upload all required course-specific documentation. See *ELE CE Course Application Instructions* document on the board's website for more information.