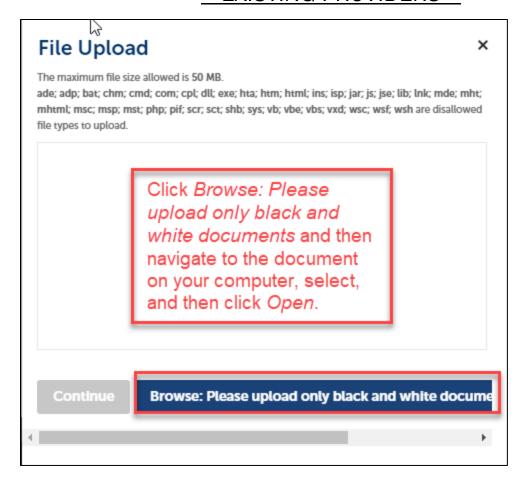

- 4) Complete the Attachment section.
  - a) Upload all required course-specific documentation. See *ELE CE Course Application Instructions* document on the board's website for more information.