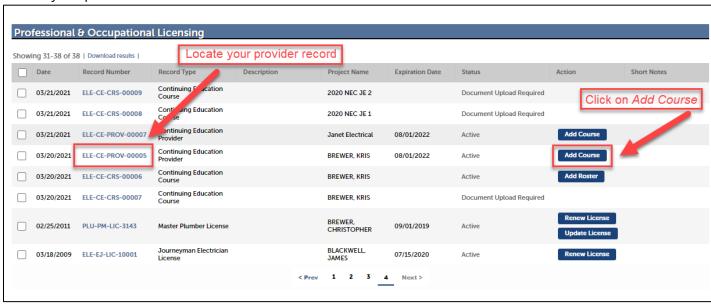

b) Locate your provider record

1 | Page

- 3) Complete the Application Information Section
  - a) In this section you will enter the Title, Code Hours, and Industry Hours for the course you are applying for approval for. You must enter something in each field. You will also check the box(s) for the delivery method(s) for the course.