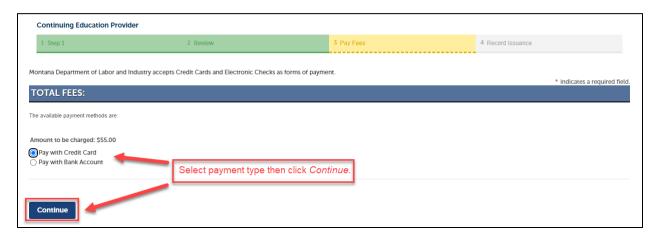

## \* EXISTING PROVIDERS \*

5) Verify that application information entered is correct. You can edit any information at this time.

6) Review the fees that will be due for the applications entered.

7) Select the payment type you will be using.