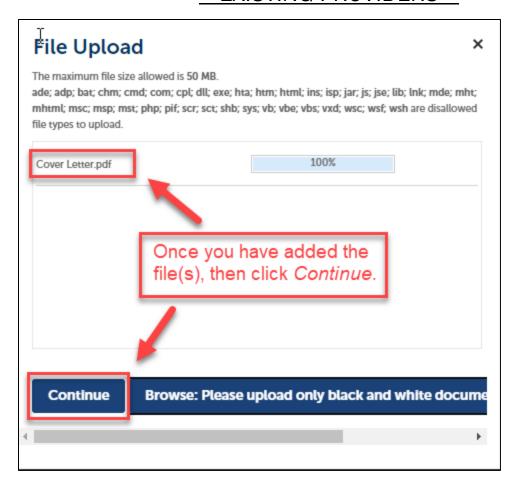

- 4) Complete the Attachment section.
  - a) Upload all required course-specific documentation. See *ELE CE Course Application Instructions* document on the board's website for more information.