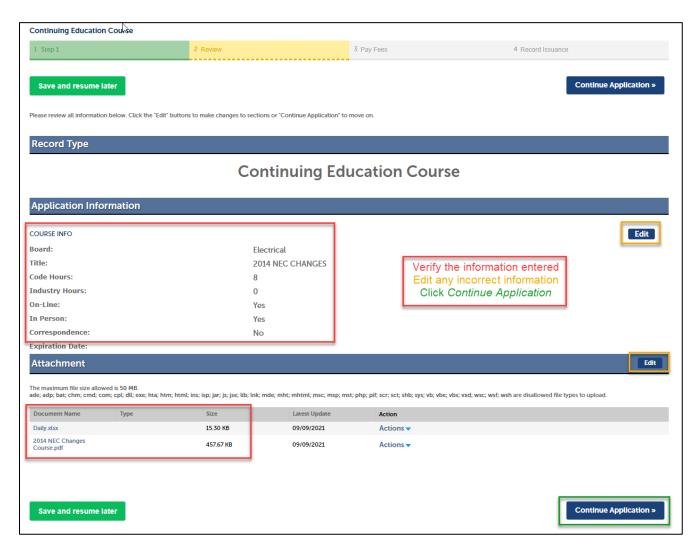

## \* EXISTING PROVIDERS \*

5) Verify that application information entered is correct. You can edit any information at this time.

6) Review the fees that will be due for the applications entered.

7) Select the payment type you will be using.