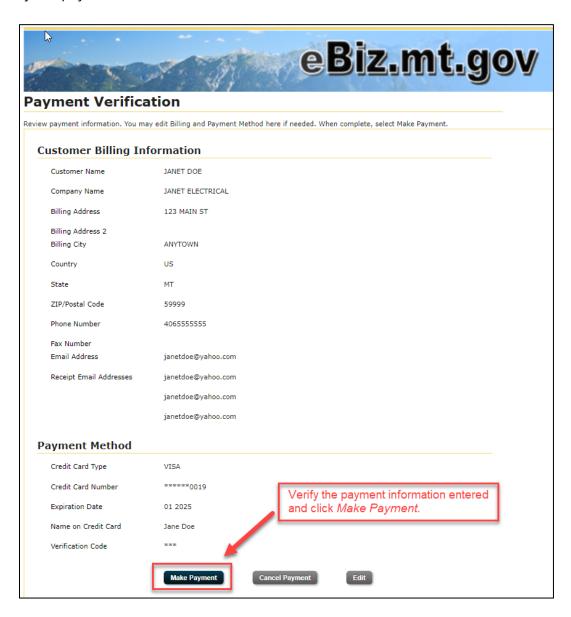

8) Enter your payment information.

| eBiz.mt.gov                                                                                                       |                                                                       |
|-------------------------------------------------------------------------------------------------------------------|-----------------------------------------------------------------------|
| Payment Process                                                                                                   |                                                                       |
| You have selected to pay by credit card. Complete Customer Billing Information and enter Credit Card Information. |                                                                       |
| Customer Billing Information                                                                                      |                                                                       |
|                                                                                                                   | Complete all required fields [ * ]                                    |
| Name *                                                                                                            | KRIS BREWER                                                           |
| Company Name                                                                                                      |                                                                       |
| Billing Address *                                                                                                 |                                                                       |
| Billing Address 2                                                                                                 |                                                                       |
| Billing City *                                                                                                    |                                                                       |
| Country *                                                                                                         | United States                                                         |
| State *                                                                                                           | Montana                                                               |
| ZIP/Postal Code *                                                                                                 |                                                                       |
| Phone Number *                                                                                                    |                                                                       |
| Fax Number                                                                                                        |                                                                       |
| ###-###-### or ########<br>Email Address                                                                          | kbrewer@Mt.gov                                                        |
| Please enter your email address. Receipt Email Addresses                                                          |                                                                       |
| Enter the email addresses you want copies of the confirmation receipt                                             |                                                                       |
| sent to.                                                                                                          |                                                                       |
|                                                                                                                   |                                                                       |
|                                                                                                                   |                                                                       |
| Credit Card Information  Complete all required fields [ * ]                                                       |                                                                       |
| Credit Card Type *                                                                                                | Select a Card ▼                                                       |
| Credit Card Number *                                                                                              | Enter all of the required                                             |
| Expiration Date *                                                                                                 | payment information then click Select a Month Select a Year Continue. |
|                                                                                                                   | Gelect a month.                                                       |
| Name on Credit Card * exactly as it appears on the card                                                           |                                                                       |
| Verification Code *                                                                                               |                                                                       |
| Г                                                                                                                 | printed on back of most credit cards  Continue  Cancel Payment        |
| L                                                                                                                 |                                                                       |

**7** | Page

9) Verify the payment information entered.