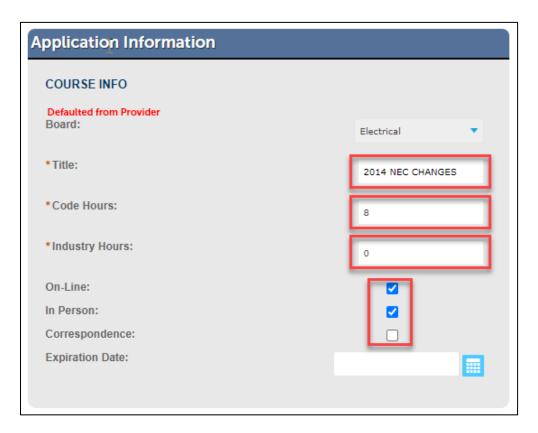

## \* EXISTING PROVIDERS \*

5) Verify that application information entered is correct. You can edit any information at this time.

6) Review the fees that will be due for the applications entered.

7) Select the payment type you will be using.