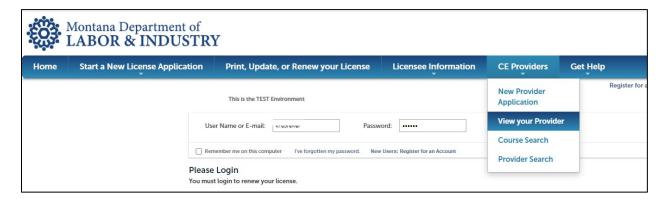

<u>Purpose</u> – The purpose of this document is to provide EXISTING CE providers a step by step guide to applying for CE course approval using the ebiz.mt.gov/POL website.

- 1) Log into your account at <a href="https://ebiz.mt.gov/POL">https://ebiz.mt.gov/POL</a>. Please contact the customer service unit at <a href="mailto:dlibsdhelp@mt.gov">dlibsdhelp@mt.gov</a> or #(406) 444-6880 for assistance with logging into your existing account.
- 2) Start a new CE Course Application
  - a) Select CE Providers and then View your Provider from the blue bar at the top of the page.