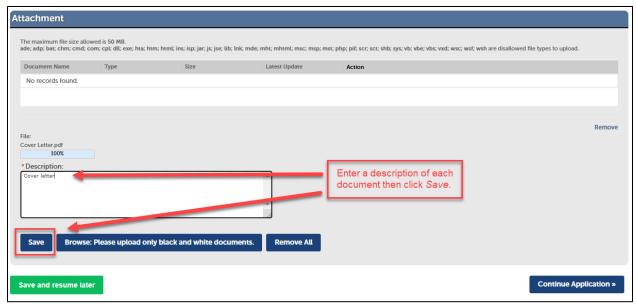

- 4) Complete the Attachment section.
  - a) Upload all required course-specific documentation. See *ELE CE Course Application Instructions* document on the board's website for more information.