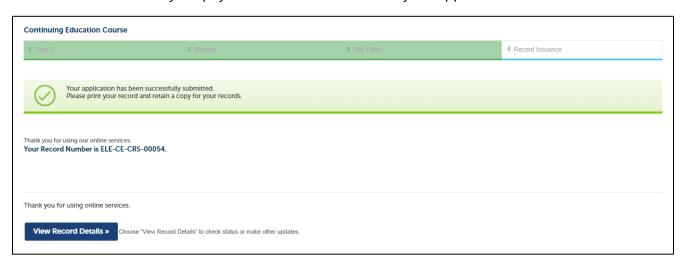

### 10)Confirmation of submittal

a) This screen shows that your payment has been made and your application has been created.

### 11) Application Submitted to Board for review

a) Your application has now been submitted to the board for review. If you have more than one course application follow the instructions below to get back to your main account and then repeat the application process for any remaining courses.