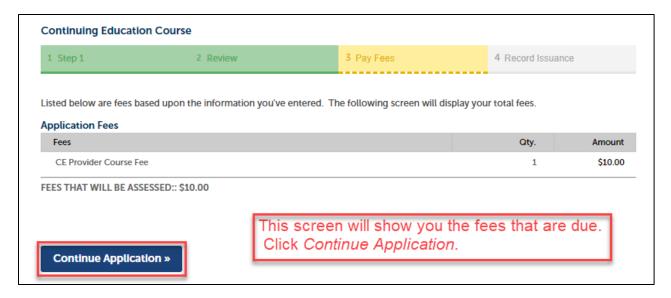

## \* EXISTING PROVIDERS \*

5) Verify that application information entered is correct. You can edit any information at this time.

6) Review the fees that will be due for the applications entered.

7) Select the payment type you will be using.