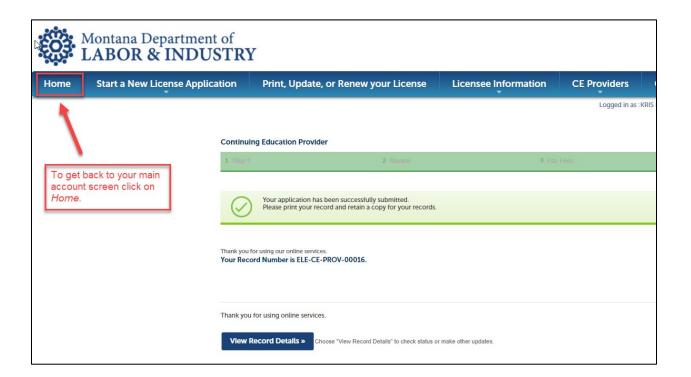

### 11) Application Submitted to Board for review

a) Your application has now been submitted to the board for review. If you have more than one course application follow the instructions below to get back to your main account and then repeat the application process for any remaining courses.