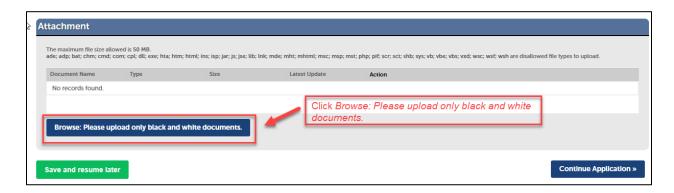

- 4) Complete the Attachment section.
  - a) Upload all required course-specific documentation. See *ELE CE Course Application Instructions* document on the board's website for more information.